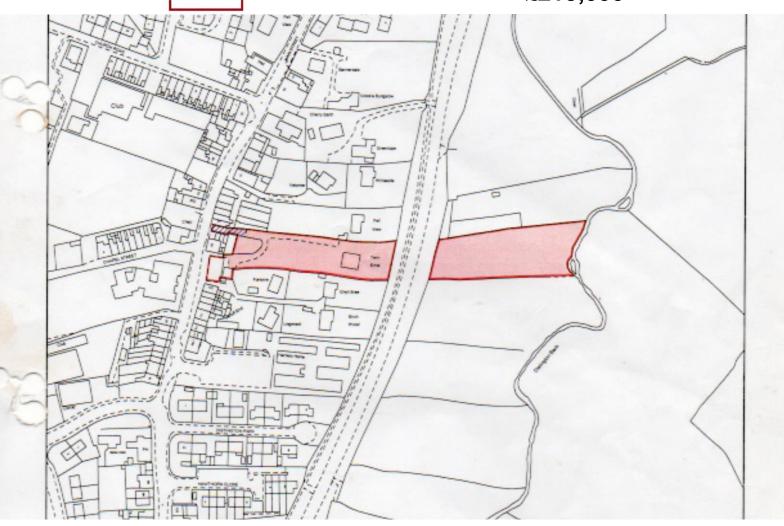

## Main Street Workington, CA14 5SS

£215,000

Set in the quiet village of Distington, is this very spacious plot of land. The village is roughly equal distance between the towns of Whitehaven and Workington with either one been reached by just a short car journey. On the edge of the village there is a roundabout which offers excellent transport links to the surrounding areas. By the roundabout there is a recently built server station with a number of food outlets available. The village benefits from a school and there is also a convenience store. The plot itself is in two sections. The first stems from the main road running through Distington, all the way to the old bypass. The second section is on the other side of the old bypass, surrounded by countryside. The second section may be used for equestrian purposes or perhaps rented to a local farmer. The first, larger, section offers an incredible amount of scope and early enquiries have estimated at least six or seven properties could be built subject to planning permission. Of course any developer may be able to add additional properties with the help of an architect. If you are an individual looking to buy a plot of land to build a substantial single dwelling for yourself then this could be perfect space for you. You would have a mature, large, garden and also views across the Cumbrian countryside. For further information or to book a visit to the site please contact the office.