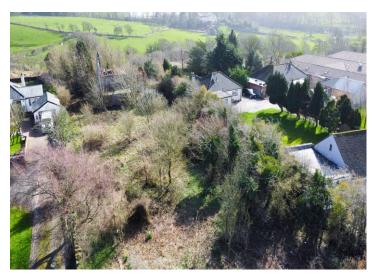

## Main Street Workington, CA14 5SS

£215,000

Set in the quiet village of Distington, is this very spacious plot of land. The village is roughly equal distance between the towns of Whitehaven and Workington with either one been reached by just a short car journey. On the edge of the village there is a roundabout which offers excellent transport links to the surrounding areas. By the roundabout there is a recently built server station with a number of food outlets available. The village benefits from a school and there is also a convenience store. The plot itself is in two sections. The first stems from the main road running through Distington, all the way to the old bypass. The second section is on the other side of the old bypass, surrounded by countryside. The second section may be used for equestrian purposes or perhaps rented to a local farmer. The first, larger, section offers an incredible amount of scope and early enquiries have estimated at least six or seven properties could be built subject to planning permission. Of course any developer may be able to add additional properties with the help of an architect. If you are an individual looking to buy a plot of land to build a substantial single dwelling for yourself then this could be perfect space for you. You would have a mature, large, garden and also views across the Cumbrian countryside. For further information or to book a visit to the site please contact the office.