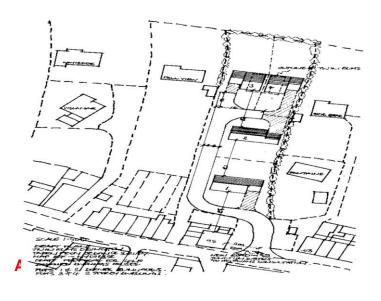

## Main Street Workington, CA14 5SS

£215,000

Set in the quiet village of Distington, is this very spacious plot of land. The village is roughly equal distance between the towns of Whitehaven and Workington with either one been reached by just a short car journey. On the edge of the village there is a roundabout which offers excellent transport links to the surrounding areas. By the roundabout there is a recently built server station with a number of food outlets available. The village benefits from a school and there is also a convenience store. The plot itself is in two sections. The first stems from the main road running through Distington, all the way to the old bypass. The second section is on the other side of the old bypass, surrounded by countryside. The second section may be used for equestrian purposes or perhaps rented to a local farmer. The first, larger, section offers an incredible amount of scope and early enquiries have estimated at least six or seven properties could be built subject to planning permission. Of course any developer may be able to add additional properties with the help of an architect. If you are an individual looking to buy a plot of land to build a substantial single dwelling for yourself then this could be perfect space for you. You would have a mature, large, garden and also views across the Cumbrian countryside. For further information or to book a visit to the site please contact the office.