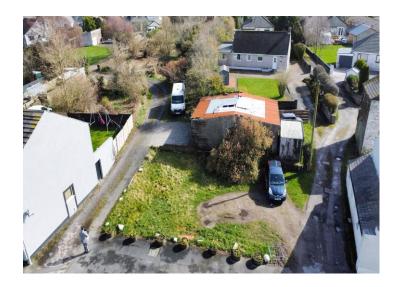

## Main Street Workington, CA14 5SS

£215,000

Set in the quiet village of Distington, is this very spacious plot of land. The village is roughly equal distance between the towns of Whitehaven and Workington with either one been reached by just a short car journey. On the edge of the village there is a roundabout which offers excellent transport links to the surrounding areas. By the roundabout there is a recently built server station with a number of food outlets available. The village benefits from a school and there is also a convenience store. The plot itself is in two sections. The first stems from the main road running through Distington, all the way to the old bypass. The second section is on the other side of the old bypass, surrounded by countryside. The second section may be used for equestrian purposes or perhaps rented to a local farmer. The first, larger, section offers an incredible amount of scope and early enquiries have estimated at least six or seven properties could be built subject to planning permission. Of course any developer may be able to add additional properties with the help of an architect. If you are an individual looking to buy a plot of land to build a substantial single dwelling for yourself then this could be perfect space for you. You would have a mature, large, garden and also views across the Cumbrian countryside. For further information or to book a visit to the site please contact the office.