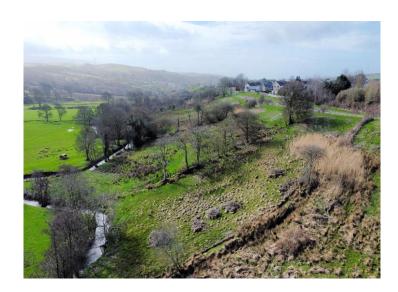

## Main Street Workington, CA14 5SS

£215,000

Set in the quiet village of Distington, is this very spacious plot of land. The village is roughly equal distance between the towns of Whitehaven and Workington with either one been reached by just a short car journey. On the edge of the village there is a roundabout which offers excellent transport links to the surrounding areas. By the roundabout there is a recently built server station with a number of food outlets available. The village benefits from a school and there is also a convenience store. The plot itself is in two sections. The first stems from the main road running through Distington, all the way to the old bypass. The second section is on the other side of the old bypass, surrounded by countryside. The second section may be used for equestrian purposes or perhaps rented to a local farmer. The first, larger, section offers an incredible amount of scope and early enquiries have estimated at least six or seven properties could be built subject to planning permission. Of course any developer may be able to add additional properties with the help of an architect. If you are an individual looking to buy a plot of land to build a substantial single dwelling for yourself then this could be perfect space for you. You would have a mature, large, garden and also views across the Cumbrian countryside. For further information or to book a visit to the site please contact the office.