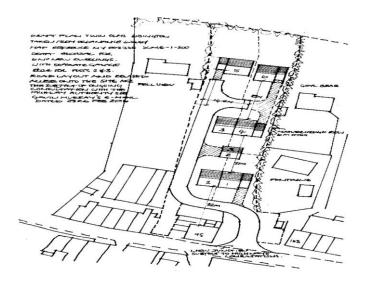

## Main Street Workington, CA14 5SS

£215,000

Set in the quiet village of Distington, is this very spacious plot of land. The village is roughly equal distance between the towns of Whitehaven and Workington with either one been reached by just a short car journey. On the edge of the village there is a roundabout which offers excellent transport links to the surrounding areas. By the roundabout there is a recently built server station with a number of food outlets available. The village benefits from a school and there is also a convenience store. The plot itself is in two sections. The first stems from the main road running through Distington, all the way to the old bypass. The second section is on the other side of the old bypass, surrounded by countryside. The second section may be used for equestrian purposes or perhaps rented to a local farmer. The first, larger, section offers an incredible amount of scope and early enquiries have estimated at least six or seven properties could be built subject to planning permission. Of course any developer may be able to add additional properties with the help of an architect. If you are an individual looking to buy a plot of land to build a substantial single dwelling for yourself then this could be perfect space for you. You would have a mature, large, garden and also views across the Cumbrian countryside. For further information or to book a visit to the site please contact the office.